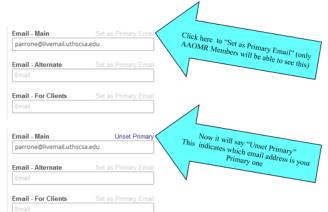

• Email - Primary:

It is STRONGLY recommended that you select your primary address, otherwise the system will randomly set it. See image below for how to do this from within your profile.

- Name- First, Last, Middle, Prefix, Suffix
- Affiliated memberships
- Gender
- Job Title
- Name of Corporation/Business
- Non Dentist Career
- Preferred Name:
  - This will automatically be entered in the "Contact Name"
- Spouses Name
- Member Type